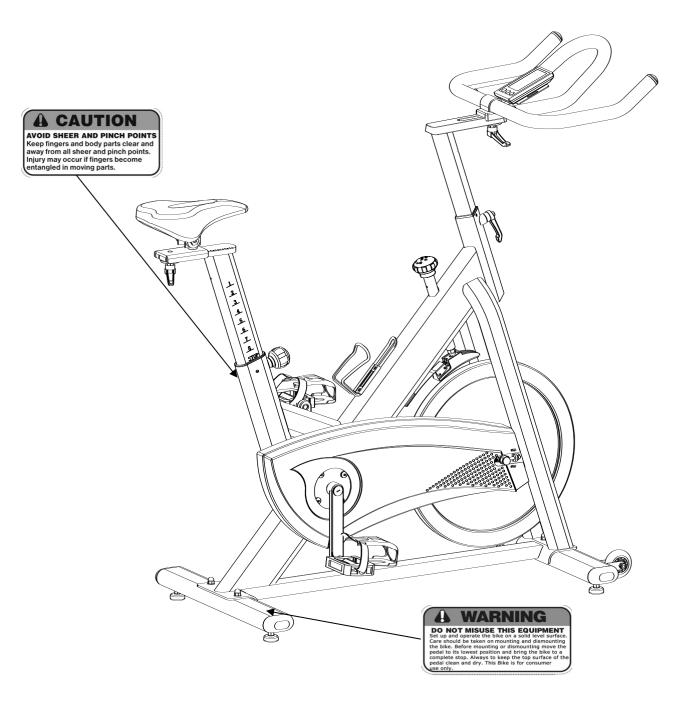

## **WARNING LABEL PLACEMENT**

The Warning Labels and Caution Label shown here have been placed on the Rear Stabilizer and Main Frame. If the labels are missing or illegible, please call customer service at 1-800-999-8899 for replacement. Apply the labels in location shown.