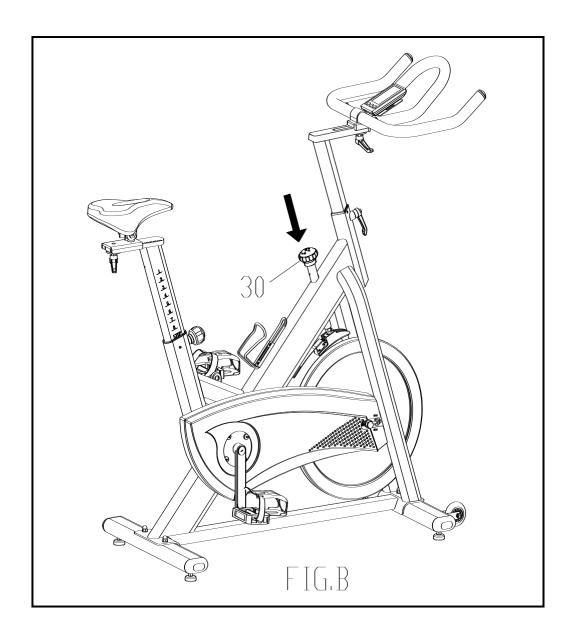

Adjusting the Tension: Increasing or decreasing the tension allows you to add variety to your workout sessions by adjusting the resistance level of the bike.

- A.) To increase tension and increase resistance (requiring more strength to pedal), turn the *Tension Control Knob (#30)* to the *right*. The Tension Control Knob is also the brake.
- B.) To decrease tension and increase resistance (requiring less strength to pedal, turn the Tension Control Knob (#30) to the *left*.

- A.) The same knob that allows you to adjust the tension of the bike also doubles as the brake or Emergency Brake.
- B.) Use this safety feature in any situation where you would need to get off the bike and/or stop the bike's flywheel.
- B.) To use the Emergency Brake function, firmly press down on the *Emergency Brake & Brake Control Knob (#30)* to immediately stop the momentum of the flywheel.