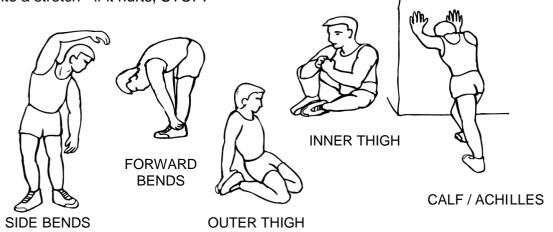

#### 1. The Warm Up Phase

This stage helps get the blood flowing around the body and the muscles working properly. It will also reduce the risk of cramp and muscle injury. It is advisable to do a few stretching exercises as shown below. Each stretch should be held for approximately 30 seconds, do not force or jerk your muscles into a stretch - if it hurts, STOP.

#### 3. The Cool Down Phase

This stage is to let your Cardio-vascular System and muscles wind down. This is a repeat of the warm up exercise e.g. reduce your tempo, continue for approximately 5 minutes. The stretching exercises should now be repeated, again remembering not to force or jerk your muscles into the stretch.