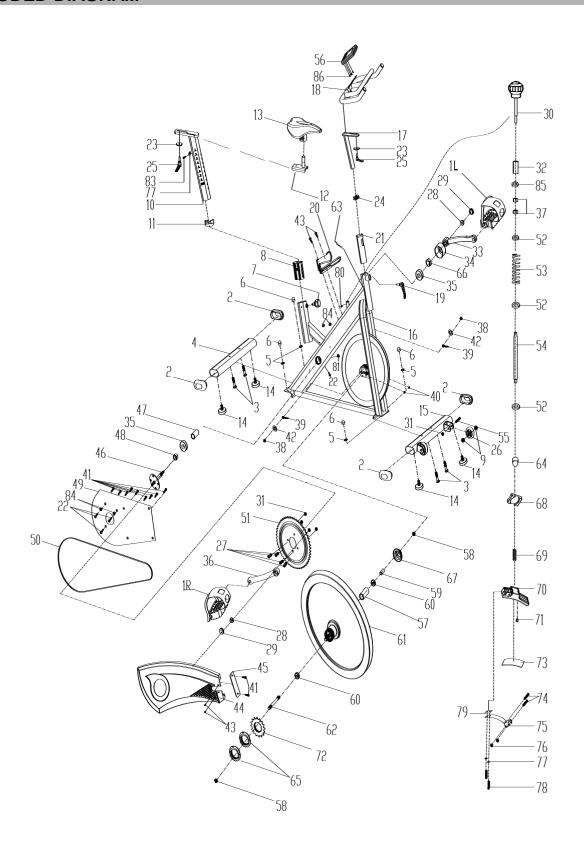

#### STEP-1

- A.) Attach the Front Stabilizer (#15) to the Main Frame (#16) using two Ø8 Flat Washers (#5), M8 Domed Nuts (#6) and M8x2" Carriage bolts (#3).
- B.) Attach the Rear Stabilizer (#4) to the Main Frame (#16) using two Ø8 Flat Washers (#5), M8 Domed Nuts (#6) and M8x2" Carriage bolts (#3).

#### STEP 2

- A.) Slide the Vertical Seat Post (#10) into the seat post housing on the main frame (#16). Then slide the Seat Post (#12) into the Vertical Seat Post (#10), then Secure using a flat washer (#23) and L Shape knob (#25). Secure the saddle in position with the Adjustment Knob (#7). The correct height for the seat can be adjusted after the bike is fully assembled.
- B.) Attach the Seat (#13) to the Seat Post (#12) as shown and tighten the nuts around the bolts under the seat.

- A.) Slide the Handlebar Post (#17) into the handlebar post housing on the main frame (#16). To adjust the desired height, you will need to loosen the L-Shape Knob (#19) slightly and pull out on the knob. Select the desired height, release the knob, and tighten.
- B.) Attach the Handlebar (#18), Secure using a flat washer (#23) and L Shape knob (#25).

#### ATTENTION: YOU SHOULD ATTACH THE HANDLEBAR TO THE HANDLEBAR POST TIGHTLY

Attach the computer (#56) to the support tube of the main frame (#16) with 4 screws (#86), and connect the sensor wire (A1 to A2)

- A.) The Pedals (#1L & #1R) are marked "L" and "R" Left and Right. Connect them to their appropriate crank arms. The right crank arm is on the right-hand side of the cycle as you face the handlebar.
- B.) Note that the Right pedal should be threaded on clockwise and the Left pedal counter-clockwise

# **NSP-490 PARTS LIST**

| PART NO. | DESCRIPTION                | SIZE                                 | QUANTITY |
|----------|----------------------------|--------------------------------------|----------|
| 1L       | Pedal L                    |                                      | 1        |
| 1R       | Pedal R                    |                                      | 1        |
| 2        | Stabilizer End Cap         |                                      | 4        |
| 3        | Carriage Bolt              | M8X2"                                | 4        |
| 4        | Rear Stabilizer            |                                      | 1        |
| 5        | Flat Washer                |                                      | 4        |
| 6        | Domed Nut                  |                                      | 4        |
| 7        | Spring Adjustment Knob     |                                      | 1        |
| 8        | Plastic Sleeve             |                                      | 1        |
| 9        | Bearing                    |                                      | 4        |
| 10       | Vertical Seat post         |                                      | 1        |
| 11       | Vertical Seat Post End Cap |                                      | 1        |
| 12       | Seat Post                  |                                      | 1        |
| 13       | Seat                       |                                      | 1        |
| 14       | Stabilizer Feet            |                                      | 4        |
| 15       | Front Stabilizer           |                                      | 1        |
| 16       | Main Frame                 |                                      | 1        |
| 17       | Handlebar Post             |                                      | 1        |
| 18       | Handle Bar                 |                                      | 1        |
| 19       | L Shape Knob               |                                      | 1        |
| 20       | Bottle Holder              |                                      | 1        |
| 21       | Plastic Sleeve             |                                      | 1        |
| 22       | Screw                      | ST4.2x <sup>3</sup> / <sub>4</sub> " | 4        |
| 23       | Flat washer                |                                      | 2        |
| 24       | Handlebar Post End Cap     |                                      | 1        |
| 25       | L Shape Knob               |                                      | 2        |
| 26       | Wheel                      |                                      | 2        |
| 27       | Bolt                       | M8x½"                                | 4        |
| 28       | Fixing Nut                 | M10                                  | 2        |
| 29       | Crank end cap              |                                      | 2        |
| 30       | Knob                       |                                      | 1        |
| 31       | Lock nut                   |                                      | 6        |
| 32       | Brake Assembly sleeve      |                                      | 1        |
| 33       | Left crank                 |                                      | 1        |
| 34       | Crank cover                |                                      | 1        |
| 35       | Bearing                    |                                      | 2        |
| 36       | Right crank                |                                      | 1        |
| 37       | Nut                        |                                      | 2        |
| 38       | Fixing nut 2               | M12                                  | 2        |
| 39       | Flywheel alignment bolt    |                                      | 2        |
| 40       | Nut                        |                                      | 2        |
| 41       | Screw                      | ST4.2x3/4"                           | 11       |
| 42       | Flat washer                |                                      | 2        |
| 43       | Screw                      | ST4.8x <sup>3</sup> / <sub>4</sub> " | 4        |
| 44       | Outer chain cover          |                                      | 1        |
| 45       | Little chain cover         |                                      | 1        |
| 46       | Axel                       |                                      | 1        |
| 47       | Long fixing tube           |                                      | 1        |
| 48       | Short fixing tube          |                                      | 1        |

| 50         Chain wheel         1           51         Chain wheel         1           52         Washer         3           53         Spring         1           54         Screw rod         1           55         Bolt         2           56         Computer         1           57         Fixing tube         1           58         Fixing tube         1           60         Bearing         6001ZZ           61         Flywheel         18KG           62         Flywheel shaft         1           63         Sensor         1           64         Domed nut         1           65         Lock nut         2           66         Fixing nut         M20x3/16         1           67         Flywheel cover         1           68         Spring cover         1           69         Spring         1           70         Plastic frame         1           71         Brake pad cap         1           72         Chain wheel         1           73         Felt Pad         1           74         Bolt<                                                                                                                           | 49 | Inner chain cover |                                   | 1 |
|-------------------------------------------------------------------------------------------------------------------------------------------------------------------------------------------------------------------------------------------------------------------------------------------------------------------------------------------------------------------------------------------------------------------------------------------------------------------------------------------------------------------------------------------------------------------------------------------------------------------------------------------------------------------------------------------------------------------------------------------------------------------------------------------------------------------------------------------------------------------------------------------------------------------------------------------------------------------------------------------------------------------------------------------------------------------------------------------------------------------------------------------------------------|----|-------------------|-----------------------------------|---|
| 51         Chain wheel         1           52         Washer         3           53         Spring         1           54         Screw rod         1           55         Bolt         2           56         Computer         1           57         Fixing tube         1           57         Fixing tube         1           58         Fixing nut         2           59         Fixing tube         1           60         Bearing         6001ZZ           61         Fixing tube         1           60         Bearing         6001ZZ           61         Fixing tube         1           62         Flywheel shaft         1           63         Sensor         1           64         Domed nut         1           63         Sensor         1           64         Domed nut         1           65         Lock nut         2           66         Fixing nut         M20x3/16         1           67         Flywheel cover         1           68         Spring cover         1           69         Spring </td <td></td> <td></td> <td></td> <td></td>                                                                                |    |                   |                                   |   |
| 52         Washer         3           53         Spring         1           54         Screw rod         1           55         Bolt         2           56         Computer         1           57         Fixing tube         1           58         Fixing nut         2           59         Fixing tube         1           60         Bearing         6001ZZ           61         Fiywheel         18KG           62         Flywheel shaft         1           63         Sensor         1           64         Domed nut         1           65         Lock nut         2           66         Fixing nut         M20x3/16         1           67         Flywheel cover         1           68         Spring cover         1           69         Spring cover         1           69         Spring and         1           70         Plastic frame         1           71         Brake pad cap         1           72         Chain wheel         1           73         Felt Pad         1           74         B                                                                                                                           |    |                   |                                   |   |
| 53         Spring         1           54         Screw rod         1           55         Bolt         2           56         Computer         1           57         Fixing tube         1           58         Fixing nut         2           59         Fixing tube         1           60         Bearing         6001ZZ           61         Flywheel         18KG         1           62         Flywheel shaft         1           63         Sensor         1         1           64         Domed nut         1         1           65         Lock nut         2         2           66         Fixing nut         M20x3/16         1           67         Flywheel cover         1         1           68         Spring cover         1         1           69         Spring cover         1         1           70         Plastic frame         1         1           71         Brake pad cap         1         1           72         Chain wheel         1         1           75         Spring brake         1         1 <td></td> <td></td> <td></td> <td></td>                                                                        |    |                   |                                   |   |
| 54         Screw rod         1           55         Bolt         2           56         Computer         1           57         Fixing tube         1           58         Fixing nut         2           59         Fixing tube         1           60         Bearing         6001ZZ         2           61         Flywheel         18KG         1           62         Flywheel shaft         1         1           63         Sensor         1         1           64         Domed nut         1         1           65         Lock nut         2         2           66         Fixing nut         M20x3/16         1           67         Flywheel cover         1         1           68         Spring cover         1         1           69         Spring         1         1           70         Plastic frame         1         1           71         Brake pad cap         1         1           72         Chain wheel         1         1           73         Felt Pad         1         1           75         Spring bra                                                                                                            |    |                   |                                   |   |
| 55         Bolt         2           56         Computer         1           57         Fixing tube         1           58         Fixing tube         1           59         Fixing tube         1           60         Bearing         6001ZZ         2           61         Flywheel         18KG         1           62         Flywheel shaft         1         1           63         Sensor         1         1           64         Domed nut         1         1           65         Lock nut         2         2           66         Fixing nut         M20x3/16         1           67         Flywheel cover         1         1           68         Spring cover         1         1           69         Spring cover         1         1           70         Plastic frame         1         1           71         Brake pad cap         1         1           72         Chain wheel         1         1           74         Bolt         M5x11/6"         2           75         Spring brake         1         1 <t< td=""><td></td><td></td><td></td><td></td></t<>                                                                 |    |                   |                                   |   |
| 56         Computer         1           57         Fixing tube         1           58         Fixing nut         2           59         Fixing tube         1           60         Bearing         6001ZZ         2           61         Flywheel         18KG         1           62         Flywheel shaft         1         1           63         Sensor         1         1           64         Domed nut         1         1           65         Lock nut         2         66           Fixing nut         M20x3/16         1           67         Flywheel cover         1         1           68         Spring nut         M20x3/16         1           67         Flywheel cover         1         1           68         Spring cover         1         1           69         Spring cover         1         1           70         Plastic frame         1         1           71         Brake pad cap         1         1           72         Chain wheel         1         1           74         Bolt         M5x11/6"         2      <                                                                                                |    |                   |                                   |   |
| 57         Fixing tube         1           58         Fixing nut         2           59         Fixing tube         1           60         Bearing         6001ZZ           61         Flywheel         18KG         1           62         Flywheel shaft         1           63         Sensor         1         1           64         Domed nut         1         1           65         Lock nut         2         66         Fixing nut         M20x3/16         1           67         Flywheel cover         1         1         67         Flywheel cover         1         1         1         67         68         Spring cover         1         1         1         1         68         Spring cover         1         1         1         1         1         1         1         1         1         1         1         1         1         1         1         1         1         1         1         1         1         1         1         1         1         1         1         1         1         1         1         1         1         1         1         1         1 <td< td=""><td></td><td></td><td></td><td></td></td<> |    |                   |                                   |   |
| 58         Fixing nut         2           59         Fixing tube         1           60         Bearing         6001ZZ         2           61         Flywheel         18KG         1           62         Flywheel shaft         1         1           63         Sensor         1         1           64         Domed nut         1         1           65         Lock nut         2         2           66         Fixing nut         M20x3/16         1           67         Flywheel cover         1         1           68         Spring cover         1         1           69         Spring cover         1         1           69         Spring         1         1           70         Plastic frame         1         1           71         Brake pad cap         1         1           72         Chain wheel         1         1           73         Felt Pad         1         1           74         Bolt         M5x11/6"         2           75         Spring brake         1         1           76         Lock nut                                                                                                             |    | •                 |                                   |   |
| 59         Fixing tube         1           60         Bearing         6001ZZ         2           61         Flywheel         18KG         1           62         Flywheel shaft         1           63         Sensor         1           64         Domed nut         1           65         Lock nut         2           66         Fixing nut         M20x3/16         1           67         Flywheel cover         1           68         Spring cover         1           69         Spring         1           70         Plastic frame         1           71         Brake pad cap         1           72         Chain wheel         1           73         Felt Pad         1           74         Bolt         M5x1½"         2           75         Spring brake         1           76         Lock nut         2           77         Spring washer         3           78         Bolt         M5x¾"         2           79         Flat washer         1           80         Bolt         M6x¼"         1           81<                                                                                                                   |    |                   |                                   |   |
| 60         Bearing         6001ZZ         2           61         Flywheel         18KG         1           62         Flywheel shaft         1           63         Sensor         1           64         Domed nut         1           65         Lock nut         2           66         Fixing nut         M20x3/16         1           67         Flywheel cover         1           68         Spring cover         1           69         Spring cover         1           70         Plastic frame         1           71         Brake pad cap         1           72         Chain wheel         1           73         Felt Pad         1           74         Bolt         M5x1½**         2           75         Spring brake         1           76         Lock nut         2           77         Spring washer         3           78         Bolt         M5x¾**         2           79         Flat washer         1           80         Bolt         M6x¼**         1           81         End cap         1 <t< td=""><td></td><td></td><td></td><td></td></t<>                                                                        |    |                   |                                   |   |
| 61         Flywheel         18KG         1           62         Flywheel shaft         1           63         Sensor         1           64         Domed nut         1           65         Lock nut         2           66         Fixing nut         M20x3/16         1           67         Flywheel cover         1           68         Spring cover         1           69         Spring cover         1           70         Plastic frame         1           71         Brake pad cap         1           72         Chain wheel         1           73         Felt Pad         1           74         Bolt         M5x11/6"         2           75         Spring brake         1         1           76         Lock nut         2         2           77         Spring washer         3         3           78         Bolt         M5x3/6"         2           79         Flat washer         1           80         Bolt         M6x1/4"         1           81         End cap         1           82         End cap                                                                                                                    |    |                   | 6001ZZ                            |   |
| 62         Flywheel shaft         1           63         Sensor         1           64         Domed nut         1           65         Lock nut         2           66         Fixing nut         M20x3/16         1           67         Flywheel cover         1           68         Spring cover         1           69         Spring         1           70         Plastic frame         1           71         Brake pad cap         1           72         Chain wheel         1           73         Felt Pad         1           74         Bolt         M5x11/6"         2           75         Spring brake         1         1           76         Lock nut         2         2           77         Spring washer         3         3           78         Bolt         M5x3/6"         2           79         Flat washer         1           80         Bolt         M6x1/4"         1           80         Bolt         M6x1/4"         1           81         End cap         1           82         End cap         2                                                                                                                 |    |                   |                                   |   |
| 63         Sensor         1           64         Domed nut         1           65         Lock nut         2           66         Fixing nut         M20x3/16         1           67         Flywheel cover         1           68         Spring cover         1           69         Spring         1           70         Plastic frame         1           71         Brake pad cap         1           72         Chain wheel         1           73         Felt Pad         1           74         Bolt         M5x11/6"         2           75         Spring brake         1           76         Lock nut         2           77         Spring washer         3           78         Bolt         M5x3/6"         2           79         Flat washer         1           80         Bolt         M6x1/4"         1           81         End cap         1           82         End cap         2           83         Screw         ST4.8x1/2"         1           84         Plastic ring         2           Washer                                                                                                                            |    |                   |                                   |   |
| 64         Domed nut         1           65         Lock nut         2           66         Fixing nut         M20x3/16         1           67         Flywheel cover         1           68         Spring cover         1           69         Spring         1           70         Plastic frame         1           71         Brake pad cap         1           71         Brake pad cap         1           72         Chain wheel         1           73         Felt Pad         1           74         Bolt         M5x1½°         2           75         Spring brake         1           76         Lock nut         2           77         Spring washer         3           78         Bolt         M5x¾°         2           79         Flat washer         1           80         Bolt         M6x¼°         1           81         End cap         1           82         End cap         2           83         Screw         ST4.8x½²         1           84         Plastic ring         2           Washer         1                                                                                                                   | 63 |                   |                                   | 1 |
| 65 Lock nut 2 66 Fixing nut M20x₃/16 1 67 Flywheel cover 1 68 Spring cover 1 69 Spring 1 70 Plastic frame 1 71 Brake pad cap 1 72 Chain wheel 1 73 Felt Pad 1 74 Bolt M5x1½" 2 75 Spring brake 1 76 Lock nut 2 77 Spring washer 3 78 Bolt M5x¾" 2 79 Flat washer 1 80 Bolt M6x¼" 1 81 End cap 1 82 End cap 2 83 Screw ST4.8x½" 1 84 Plastic ring 2                                                                                                                                                                                                                                                                                                                                                                                                                                                                                                                                                                                                                                                                                                                                                                                                          |    | <u> </u>          |                                   | 1 |
| 66         Fixing nut         M20x3/16         1           67         Flywheel cover         1           68         Spring cover         1           69         Spring         1           70         Plastic frame         1           71         Brake pad cap         1           72         Chain wheel         1           73         Felt Pad         1           74         Bolt         M5x11/6"         2           75         Spring brake         1           76         Lock nut         2           77         Spring washer         3           78         Bolt         M5x3/6"         2           79         Flat washer         1           80         Bolt         M6x1/4"         1           81         End cap         1           82         End cap         2           83         Screw         ST4.8x1/2"         1           84         Plastic ring         2           85         Washer         1                                                                                                                                                                                                                              |    |                   |                                   |   |
| 67         Flywheel cover         1           68         Spring cover         1           69         Spring         1           70         Plastic frame         1           71         Brake pad cap         1           72         Chain wheel         1           73         Felt Pad         1           74         Bolt         M5x11/8"         2           75         Spring brake         1         1           76         Lock nut         2         2           77         Spring washer         3         3           78         Bolt         M5x3/8"         2           79         Flat washer         1         1           80         Bolt         M6x1/4"         1           81         End cap         1         1           82         End cap         2           83         Screw         ST4.8x1/2"         1           84         Plastic ring         2           85         Washer         1                                                                                                                                                                                                                                       |    |                   | M20x3/16                          |   |
| 68         Spring cover         1           69         Spring         1           70         Plastic frame         1           71         Brake pad cap         1           72         Chain wheel         1           73         Felt Pad         1           74         Bolt         M5x1½"         2           75         Spring brake         1         1           76         Lock nut         2         2           77         Spring washer         3         3           78         Bolt         M5x¾"         2           79         Flat washer         1         1           80         Bolt         M6x¼"         1           81         End cap         1         1           82         End cap         2           83         Screw         ST4.8x½"         1           84         Plastic ring         2           85         Washer         1                                                                                                                                                                                                                                                                                             |    |                   |                                   | 1 |
| 69         Spring         1           70         Plastic frame         1           71         Brake pad cap         1           72         Chain wheel         1           73         Felt Pad         1           74         Bolt         M5x11½"         2           75         Spring brake         1         1           76         Lock nut         2         2           77         Spring washer         3         3           78         Bolt         M5x3½"         2           79         Flat washer         1         1           80         Bolt         M6x¼"         1           81         End cap         1         1           82         End cap         2           83         Screw         ST4.8x½"         1           84         Plastic ring         2           85         Washer         1                                                                                                                                                                                                                                                                                                                                       | 68 |                   |                                   | 1 |
| 70         Plastic frame         1           71         Brake pad cap         1           72         Chain wheel         1           73         Felt Pad         1           74         Bolt         M5x1½"         2           75         Spring brake         1           76         Lock nut         2           77         Spring washer         3           78         Bolt         M5x¾"         2           79         Flat washer         1           80         Bolt         M6x¼"         1           81         End cap         1           82         End cap         2           83         Screw         ST4.8x½"         1           84         Plastic ring         2           85         Washer         1                                                                                                                                                                                                                                                                                                                                                                                                                                 | 69 |                   |                                   | 1 |
| 72         Chain wheel         1           73         Felt Pad         1           74         Bolt         M5x11/8"         2           75         Spring brake         1           76         Lock nut         2           77         Spring washer         3           78         Bolt         M5x3/8"         2           79         Flat washer         1           80         Bolt         M6x1/4"         1           81         End cap         1           82         End cap         2           83         Screw         ST4.8x1/2"         1           84         Plastic ring         2           85         Washer         1                                                                                                                                                                                                                                                                                                                                                                                                                                                                                                                   | 70 |                   |                                   | 1 |
| 72       Chain wheel       1         73       Felt Pad       1         74       Bolt       M5x11/8"       2         75       Spring brake       1         76       Lock nut       2         77       Spring washer       3         78       Bolt       M5x3/8"       2         79       Flat washer       1         80       Bolt       M6x1/4"       1         81       End cap       1         82       End cap       2         83       Screw       ST4.8x1/2"       1         84       Plastic ring       2         85       Washer       1                                                                                                                                                                                                                                                                                                                                                                                                                                                                                                                                                                                                             | 71 | Brake pad cap     |                                   | 1 |
| 74         Bolt         M5x11/8"         2           75         Spring brake         1           76         Lock nut         2           77         Spring washer         3           78         Bolt         M5x3/8"         2           79         Flat washer         1           80         Bolt         M6x1/4"         1           81         End cap         1           82         End cap         2           83         Screw         ST4.8x1/2"         1           84         Plastic ring         2           85         Washer         1                                                                                                                                                                                                                                                                                                                                                                                                                                                                                                                                                                                                      | 72 |                   |                                   | 1 |
| 75         Spring brake         1           76         Lock nut         2           77         Spring washer         3           78         Bolt         M5x¾"         2           79         Flat washer         1           80         Bolt         M6x¼"         1           81         End cap         1           82         End cap         2           83         Screw         ST4.8x½"         1           84         Plastic ring         2           85         Washer         1                                                                                                                                                                                                                                                                                                                                                                                                                                                                                                                                                                                                                                                                 | 73 | Felt Pad          |                                   | 1 |
| 75         Spring brake         1           76         Lock nut         2           77         Spring washer         3           78         Bolt         M5x¾**         2           79         Flat washer         1           80         Bolt         M6x¼**         1           81         End cap         1           82         End cap         2           83         Screw         ST4.8x½**         1           84         Plastic ring         2           85         Washer         1                                                                                                                                                                                                                                                                                                                                                                                                                                                                                                                                                                                                                                                              | 74 | Bolt              | M5x11/8"                          | 2 |
| 76       Lock nut       2         77       Spring washer       3         78       Bolt       M5x¾s"       2         79       Flat washer       1         80       Bolt       M6x¼"       1         81       End cap       1         82       End cap       2         83       Screw       ST4.8x½"       1         84       Plastic ring       2         85       Washer       1                                                                                                                                                                                                                                                                                                                                                                                                                                                                                                                                                                                                                                                                                                                                                                            | 75 | Spring brake      |                                   | 1 |
| 78         Bolt         M5x³/s"         2           79         Flat washer         1           80         Bolt         M6x¼"         1           81         End cap         1           82         End cap         2           83         Screw         ST4.8x½"         1           84         Plastic ring         2           85         Washer         1                                                                                                                                                                                                                                                                                                                                                                                                                                                                                                                                                                                                                                                                                                                                                                                                | 76 |                   |                                   |   |
| 79         Flat washer         1           80         Bolt         M6x¼"         1           81         End cap         1           82         End cap         2           83         Screw         ST4.8x½"         1           84         Plastic ring         2           85         Washer         1                                                                                                                                                                                                                                                                                                                                                                                                                                                                                                                                                                                                                                                                                                                                                                                                                                                    | 77 | Spring washer     |                                   | 3 |
| 80         Bolt         M6x½"         1           81         End cap         1           82         End cap         2           83         Screw         ST4.8x½"         1           84         Plastic ring         2           85         Washer         1                                                                                                                                                                                                                                                                                                                                                                                                                                                                                                                                                                                                                                                                                                                                                                                                                                                                                               | 78 | Bolt              | M5x3/8"                           | 2 |
| 81       End cap       1         82       End cap       2         83       Screw       ST4.8x½"       1         84       Plastic ring       2         85       Washer       1                                                                                                                                                                                                                                                                                                                                                                                                                                                                                                                                                                                                                                                                                                                                                                                                                                                                                                                                                                               | 79 | Flat washer       |                                   | 1 |
| 82       End cap       2         83       Screw       ST4.8x½"       1         84       Plastic ring       2         85       Washer       1                                                                                                                                                                                                                                                                                                                                                                                                                                                                                                                                                                                                                                                                                                                                                                                                                                                                                                                                                                                                                | 80 | Bolt              | M6x <sup>1</sup> / <sub>4</sub> " | 1 |
| 82       End cap       2         83       Screw       ST4.8x½"       1         84       Plastic ring       2         85       Washer       1                                                                                                                                                                                                                                                                                                                                                                                                                                                                                                                                                                                                                                                                                                                                                                                                                                                                                                                                                                                                                | 81 | End cap           |                                   |   |
| 83         Screw         ST4.8x½"         1           84         Plastic ring         2           85         Washer         1                                                                                                                                                                                                                                                                                                                                                                                                                                                                                                                                                                                                                                                                                                                                                                                                                                                                                                                                                                                                                               | 82 |                   |                                   | 2 |
| 84         Plastic ring         2           85         Washer         1                                                                                                                                                                                                                                                                                                                                                                                                                                                                                                                                                                                                                                                                                                                                                                                                                                                                                                                                                                                                                                                                                     | 83 |                   | ST4.8x½"                          | 1 |
|                                                                                                                                                                                                                                                                                                                                                                                                                                                                                                                                                                                                                                                                                                                                                                                                                                                                                                                                                                                                                                                                                                                                                             | 84 |                   |                                   | 2 |
| 86 Bolt M5x3/8" 4                                                                                                                                                                                                                                                                                                                                                                                                                                                                                                                                                                                                                                                                                                                                                                                                                                                                                                                                                                                                                                                                                                                                           | 85 | Washer            |                                   | 1 |
|                                                                                                                                                                                                                                                                                                                                                                                                                                                                                                                                                                                                                                                                                                                                                                                                                                                                                                                                                                                                                                                                                                                                                             | 86 | Bolt              | M5x3/8"                           | 4 |