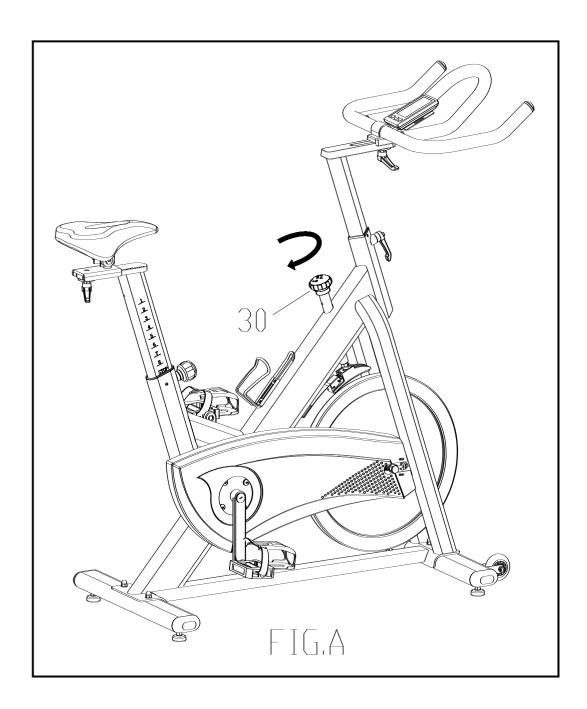

Adjusting the Tension: Increasing or decreasing the tension allows you to add variety to your workout sessions by adjusting the resistance level of the bike.

- A.) To increase tension and increase resistance (requiring more strength to pedal), turn the *Tension Control Knob (#30)* to the *right*. The Tension Control Knob is also the brake.
- B.) To decrease tension and increase resistance (requiring less strength to pedal, turn the Tension Control Knob (#30) to the *left*.

- A.) The same knob that allows you to adjust the tension of the bike also doubles as the brake or Emergency Brake.
- B.) Use this safety feature in any situation where you would need to get off the bike and/or stop the bike's flywheel.
- B.) To use the Emergency Brake function, firmly press down on the *Emergency Brake & Brake Control Knob (#30)* to immediately stop the momentum of the flywheel.