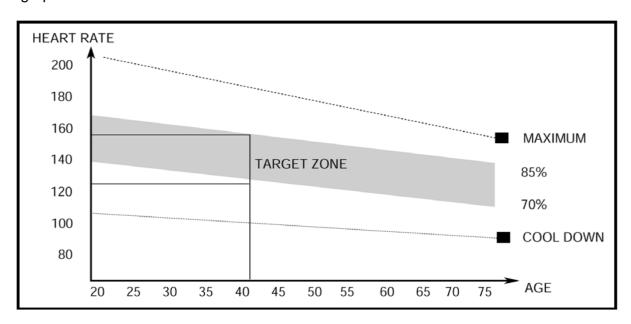

#### 2. The Exercise Phase

This is the stage where you put the effort in. After regular use, the muscles in your legs will become more flexible. Work to your targeted heart rate but it is very important to maintain a steady tempo throughout. The rate of work should be sufficient to raise your heartbeat into the target zone shown on the graph below.