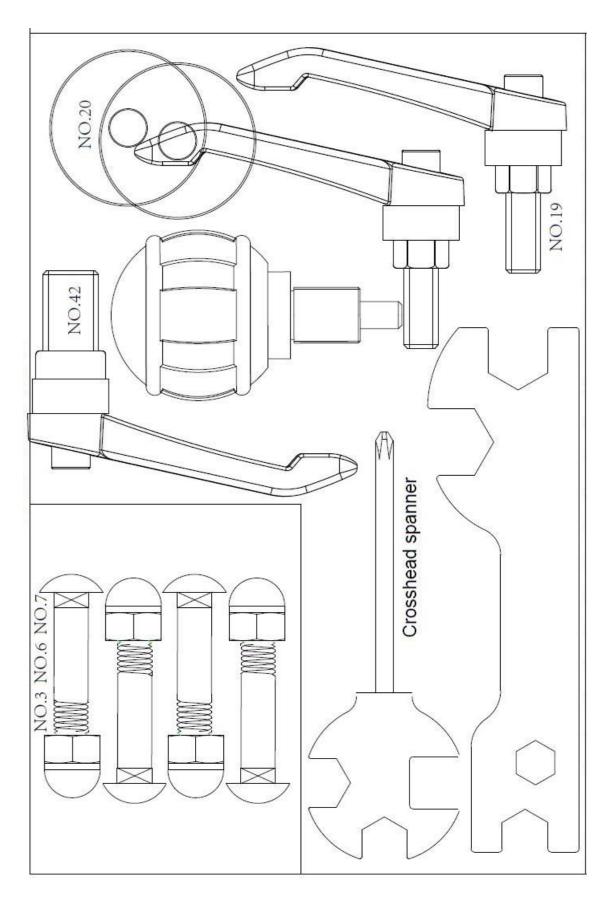

# HARDWARE PACK

#### 1. PREPARATION:

- Before assembling, make sure that you have enough space around the item.
- Tools Required for Assembling the Bike: Spanners, and Allen Wrench (included).
- NOTE: It is strongly recommended that two or more people assemble this bike to avoid possible injury.