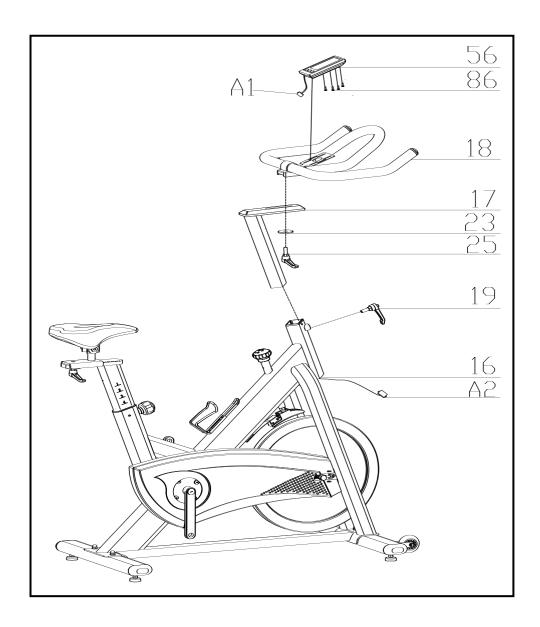

- A.) Slide the Handlebar Post (#17) into the handlebar post housing on the main frame (#16). To adjust the desired height, you will need to loosen the L-Shape Knob (#19) slightly and pull out on the knob. Select the desired height, release the knob, and tighten.
- B.) Attach the Handlebar (#18), Secure using a flat washer (#23) and L Shape knob (#25).

#### ATTENTION: YOU SHOULD ATTACH THE HANDLEBAR TO THE HANDLEBAR POST TIGHTLY

Attach the computer (#56) to the support tube of the main frame (#16) with 4 screws (#86), and connect the sensor wire (A1 to A2)