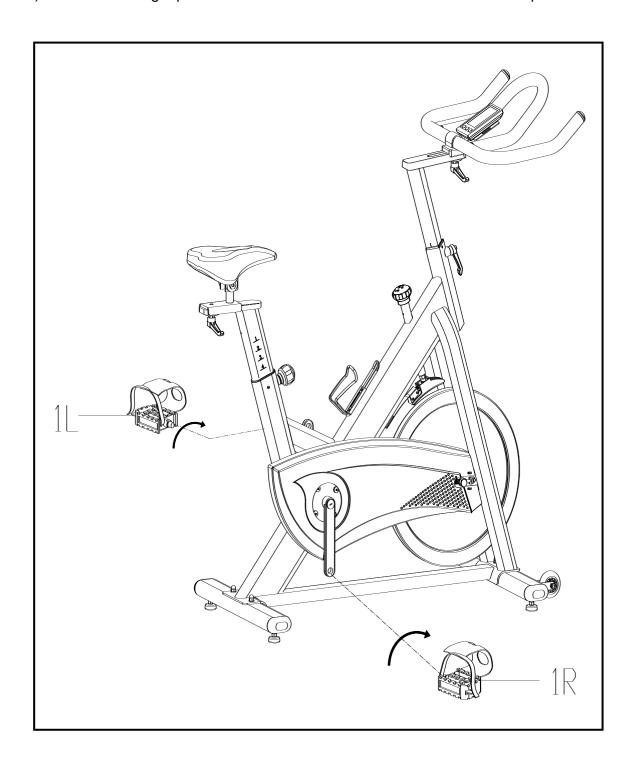

- A.) The Pedals (#1L & #1R) are marked "L" and "R" Left and Right. Connect them to their appropriate crank arms. The right crank arm is on the right-hand side of the cycle as you face the handlebar.
- B.) Note that the Right pedal should be threaded on clockwise and the Left pedal counter-clockwise