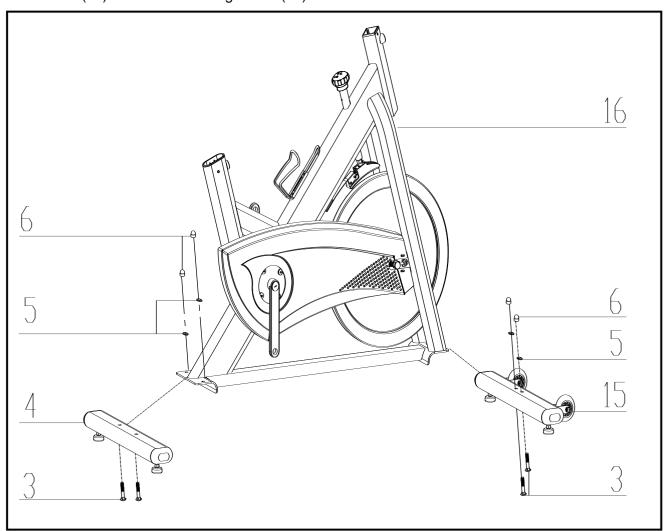

#### STEP-1

- A.) Attach the Front Stabilizer (#15) to the Main Frame (#16) using two Ø8 Flat Washers (#5), M8 Domed Nuts (#6) and M8x2" Carriage bolts (#3).
- B.) Attach the Rear Stabilizer (#4) to the Main Frame (#16) using two Ø8 Flat Washers (#5), M8 Domed Nuts (#6) and M8x2" Carriage bolts (#3).

## **EXPLODED DIAGRAM**