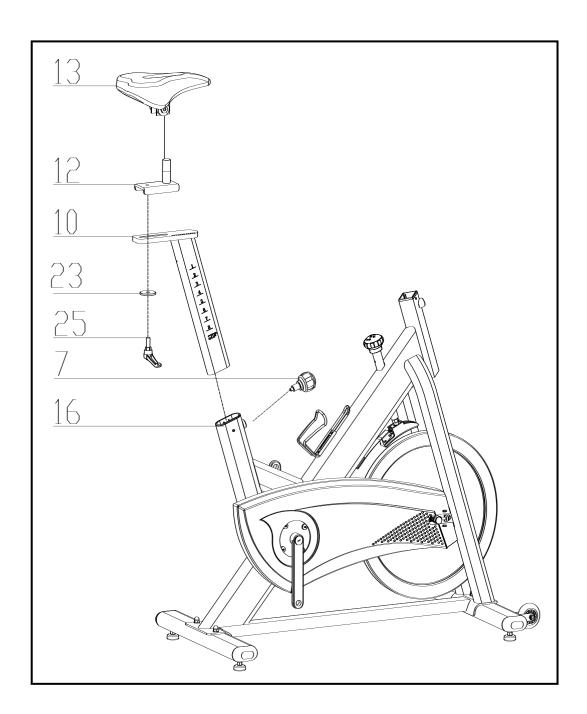

#### STEP 2

- A.) Slide the Vertical Seat Post (#10) into the seat post housing on the main frame (#16). Then slide the Seat Post (#12) into the Vertical Seat Post (#10), then Secure using a flat washer (#23) and L Shape knob (#25). Secure the saddle in position with the Adjustment Knob (#7). The correct height for the seat can be adjusted after the bike is fully assembled.
- B.) Attach the Seat (#13) to the Seat Post (#12) as shown and tighten the nuts around the bolts under the seat.